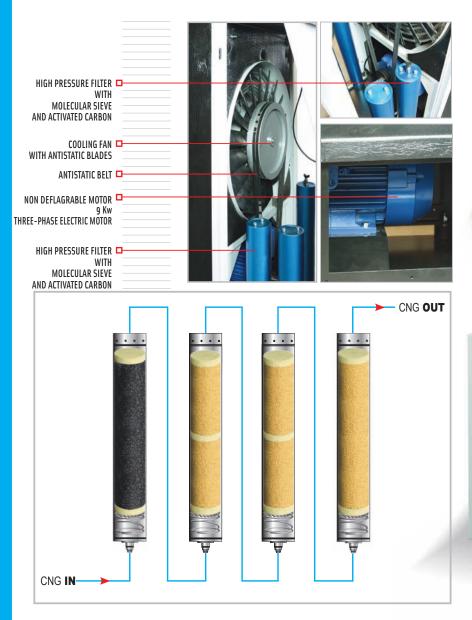

N° STAGES AND CYLINDERS: 4

LUBRICANT : Coltri Oil CE 750

FRAME: Powder coated steel

SEPARATORI DI CONDENSA : 3

FILTRATION: 4 Hyperfilter

molecular sieve and active carbon

SAFETY PRESSURE SWITCH: 3 interstage, 1 last stage