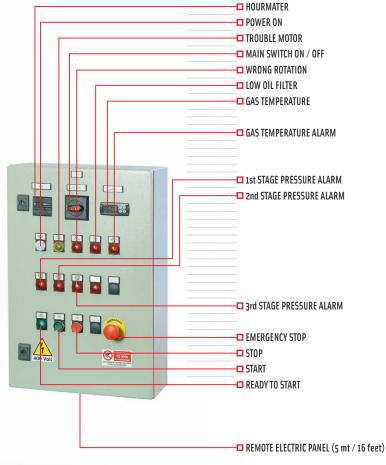

## MCH20/24

CHARGING RATE MCH20 :330 L /min - 20 m³/h
CHARGING RATE MCH24 :400 L /min - 24 m³/h

FILLING TIME TANK 80 L - 0/200 Bar:

MCH20: 48 min - MCH24: 37 min

WORKING PRESSURE :

200 Bar - 2900 Psi 250 Bar - 3800 Psi

DRIVEN BY: Three-phase electric motor (Explosion Proof EEX)

POWER : 9 KW (400/690 V - 50 HZ)

DIMENSIONS : height 179 cm / 70" - width 82 cm / 32"

depth 133 cm / 52"

DRY WEIGHT: 420 Kg / 925 lbs

NOISE: 70 dB at 1 m distance

N° STAGES AND CYLINDERS: 4

LUBRICANT : Coltri Oil CE 750

FRAME: Powder coated steel

SEPARATORI DI CONDENSA : 3

FILTRATION: 4 Hyperfilter

molecular sieve and active carbon

SAFETY PRESSURE SWITCH: 3 interstage, 1 last stage

INTERSTAGE COOLERS AND AFTER COOLERS:

— Stainless steel

































www.aerotecnicacoltri.it