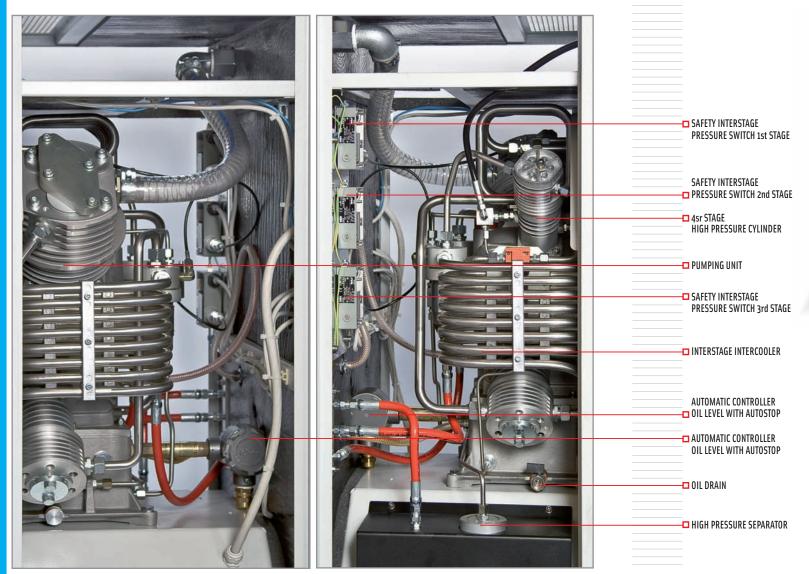

N° STAGES AND CYLINDERS: 4

LUBRICANT : Coltri Oil CE 750

FRAME: Powder coated steel

SEPARATORI DI CONDENSA : 3

FILTRATION: 4 Hyperfilter

molecular sieve and active carbon

SAFETY PRESSURE SWITCH: 3 interstage, 1 last stage

INTERSTAGE COOLERS AND AFTER COOLERS:

— Stainless steel

www.aerotecnicacoltri.it