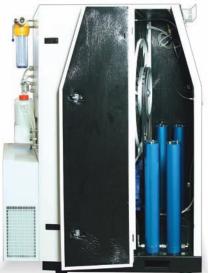

N° STAGES AND CYLINDERS: 4

LUBRICANT : Coltri Oil CE 750

FRAME: Powder coated steel

SEPARATORI DI CONDENSA : 3

FILTRATION: 4 Hyperfilter

molecular sieve and active carbon

SAFETY PRESSURE SWITCH: 3 interstage, 1 last stage

INTERSTAGE COOLERS AND AFTER COOLERS:

— Stainless steel

www.aerotecnicacoltri.it