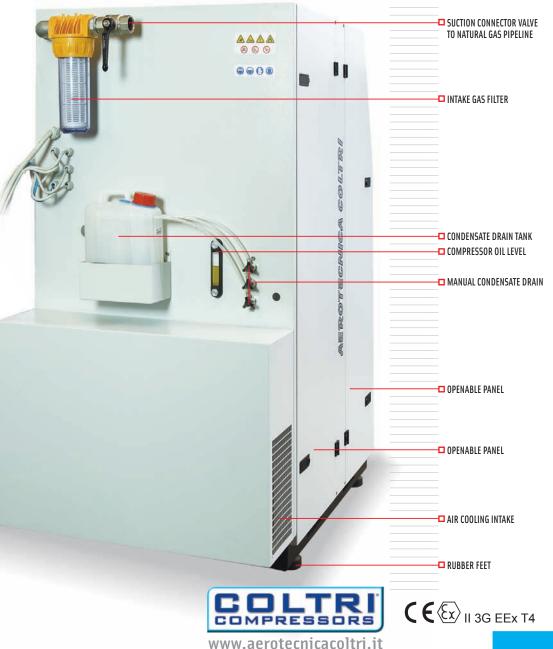

DRIVEN BY: Three-phase electric motor (Explosion Proof EEX)

POWER : 9 KW (400/690 V - 50 HZ)

DIMENSIONS : height 179 cm / 70" - width 82 cm / 32"

depth 133 cm / 52"

DRY WEIGHT: 420 Kg / 925 lbs

NOISE: 70 dB at 1 m distance