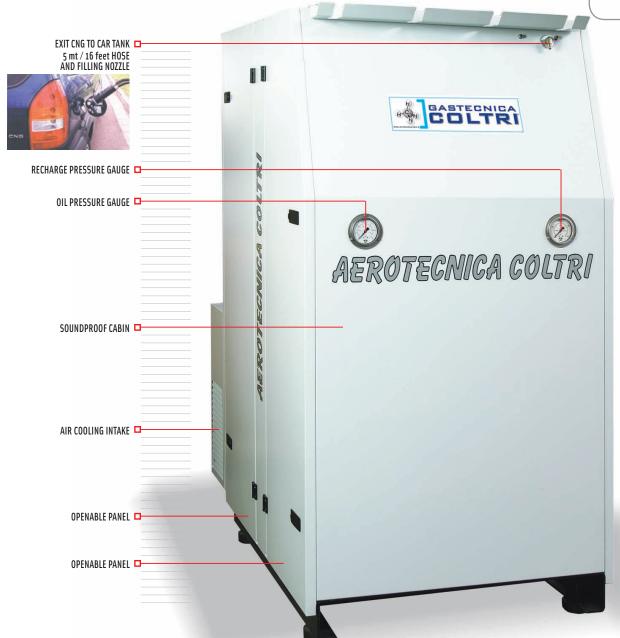

## MCH20/24

CHARGING RATE MCH20 :330 L /min - 20 m³/h
CHARGING RATE MCH24 :400 L /min - 24 m³/h

FILLING TIME TANK 80 L - 0/200 Bar:

MCH20: 48 min - MCH24: 37 min

WORKING PRESSURE :

200 Bar - 2900 Psi 250 Bar - 3800 Psi

DRIVEN BY: Three-phase electric motor (Explosion Proof EEX)

POWER : 9 KW (400/690 V - 50 HZ)

DIMENSIONS : height 179 cm / 70" - width 82 cm / 32"

depth 133 cm / 52"

DRY WEIGHT: 420 Kg / 925 lbs

NOISE: 70 dB at 1 m distance

N° STAGES AND CYLINDERS: 4

LUBRICANT : Coltri Oil CE 750

FRAME: Powder coated steel

SEPARATORI DI CONDENSA : 3

FILTRATION: 4 Hyperfilter

molecular sieve and active carbon

SAFETY PRESSURE SWITCH: 3 interstage, 1 last stage

INTERSTAGE COOLERS AND AFTER COOLERS:

— Stainless steel

































www.aerotecnicacoltri.it