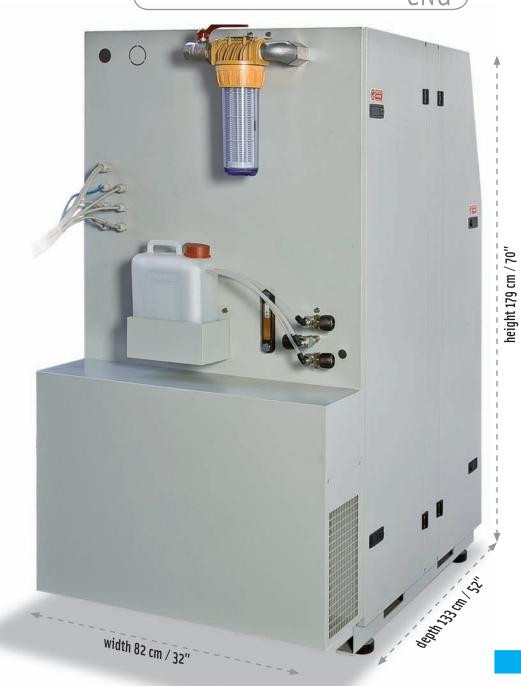

DRIVEN BY: Three-phase electric motor (Explosion Proof EEX)

POWER : 9 KW (400/690 V - 50 HZ)

DIMENSIONS : height 179 cm / 70" - width 82 cm / 32"

depth 133 cm / 52"

DRY WEIGHT: 420 Kg / 925 lbs

NOISE: 70 dB at 1 m distance