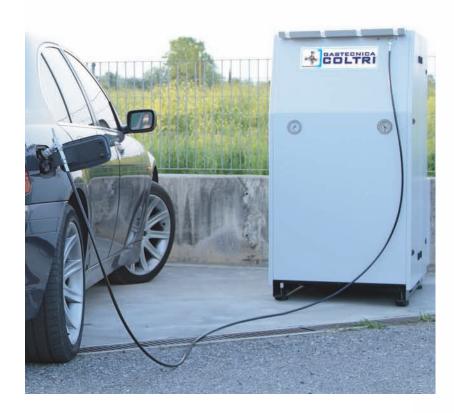

## MCH20/24

CHARGING RATE MCH20 :330 L /min - 20 m³/h
CHARGING RATE MCH24 :400 L /min - 24 m³/h

FILLING TIME TANK 80 L - 0/200 Bar:

MCH20: 48 min - MCH24: 37 min

WORKING PRESSURE :

200 Bar - 2900 Psi 250 Bar - 3800 Psi